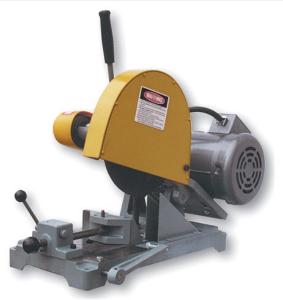

Kalamazoo 10" Abrasive Saw with Chain Vise K10SF

## \$1,915

As low as \$62/mo through Elite Metal Tools financing partners.

Use your phone to take a picture of this QR Code to learn more!

- Swivel cam vise opens 4" fast, lever-lock. Work length stop
- Capacity: 1 .5" solids, 2 1/2" pipe
- 5/8" arbor, sealed-for-life bearings,10" abrasive wheel, 3 HP
- Available in 1 ph 110/220 or 3 ph 220/440