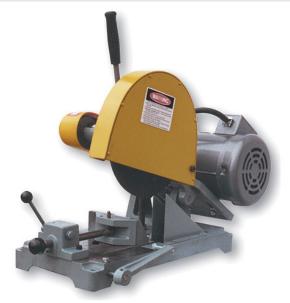

# **Kalamazoo 10" Abrasive Saw with Stand K10S**

\$1,831

As low as \$59/mo through Elite Metal Tools financing partners.

Use your phone to take a picture of this QR Code to learn more!

- Capacity: 1 .5" solids, 2 1/2" pipe
- 5/8" arbor, sealed-for-life bearings,10" abrasive wheel, 3 HP
- Available in 1 ph 110/220 or 3 ph 220/440
- Swivel cam vise opens 4" fast, lever-lock. Work length stop