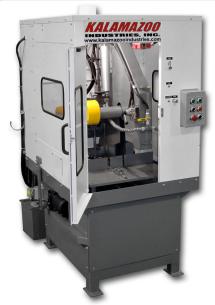

# Kalamazoo 20HP Enclosed Semi-Automatic Wet Saw K20E-20

\$32,708

As low as \$647/mo through Elite Metal Tools financing partners.

Use your phone to take a picture of this QR Code to learn more!

- Totally Enlcosed Cabinet, Side Access Ports For Long Stock
- 15HP Motor
- · V-Belt Drive, Sealed Ball Bearings
- · Air Chain Vise