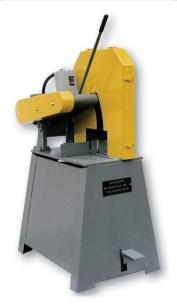

# Kalamazoo 20" 20 HP Abrasive Saw K20SSF-20

\$5,862

As low as \$190/mo through Elite Metal Tools financing partners.

Use your phone to take a picture of this QR Code to learn more!

- 20" Abrasive Wheel
- · Rugged Cast iron Trunnion & Arm
- 1" Wheel Arbor
- · Sealed Ball Bearings