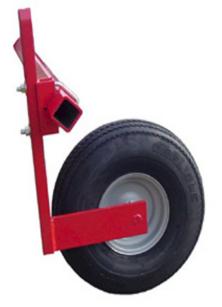

# **Mechanical Transplanter Gauge Wheels for Toolbar OE62**

\$595

As low as \$19/mo through Elite Metal Tools financing partners.

Use your phone to take a picture of this QR Code to learn more!

- Gauge wheel for toolbar
- Best used for ridge planting
- Includes 5.70" x 8" tires
- Picture shown might different from actual product