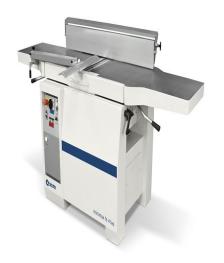

# Minimax 16" Combination Jointer and Planer with Xylent Head FS 41ES X

\$15,199

As low as \$300/mo through Elite Metal Tools financing partners.

Use your phone to take a picture of this QR Code to learn more!

- 10Hp motor 3-ph (1x 230v)
- Table dimensions 450mm x 220mm
- Xylent Cutterhead
- Maximum depth of cut: 0.1875"