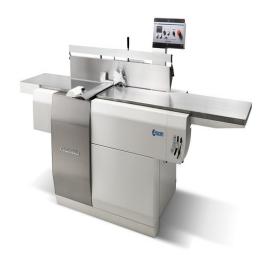

# SCM Group 20" L'Invincibile Long Bed Jointer with Xylent Head F7 X

\$24,195

As low as \$478/mo through Elite Metal Tools financing partners.

Use your phone to take a picture of this QR Code to learn more!

XYLENT Cutterhead

• Motor Horsepower: 11 HP

Total Table Length: 118 ¼" (3008mm)

• Max. Depth of Cut: 5/16 (8mm)