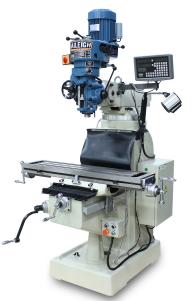

## **Baileigh Vertical Knee Mill VM-942E-1**

**\$16,708.59 \$12,999** Save \$3,709.59!

As low as \$422/mo through Elite Metal Tools financing partners.

Use your phone to take a picture of this QR Code to learn more!