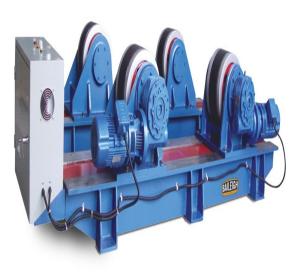

## **Rotary Welding Positioners RWP-220**

**\$25,062.79 \$19,795** Save \$5,267.79!

As low as \$391/mo through Elite Metal Tools financing partners.

Use your phone to take a picture of this QR Code to learn more!

• 22 ton capacity

- Perfect for welding, polishing, glue-lining, and assembling
- Dual drive wheel
- Dual idler wheels

**Free Shipping** Free shipping on ALL machines throughout the contiguous United States to all commercial locations.