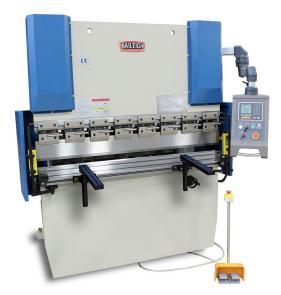

# Baileigh BP-3305CNC 220V Three Phase 33-Ton 63" CNC Press Brake BA9-1020680

\$27,642.79

\$22,499.99

Save \$5,142.8!

As low as \$445/mo through Elite Metal Tools financing partners.

Use your phone to take a picture of this QR Code to learn more!