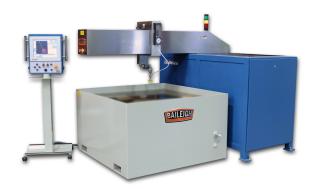

## Baileigh 48" x 48" CNC Water Jet WJ-4X4CNC

\$205,171.39

\$166,999.99

Save \$38,171.4!

As low as \$3,304/mo through Elite Metal Tools financing partners.

Use your phone to take a picture of this QR Code to learn more!

- Motor KW 30kw
- Working Table Size 48" x 48"
- Working Table Travel (X/Y) 48"/48"
- Table Size 59" x 59"