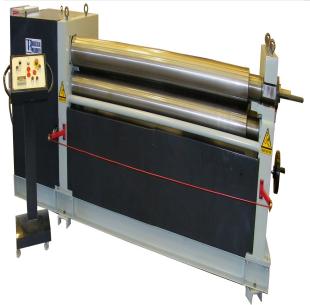

# U.S. Industrial 6' x 5/16" Initial Pinch Plate Roll USR630

\$45,368.31

As low as \$897/mo through Elite Metal Tools financing partners.

Use your phone to take a picture of this QR Code to learn more!

- Capacity: 6' x 5/16" Mild Steel @ 65000 PSI
- Pre-Bend Capacity: 5/16" Mild Steel @ 65000 PSI
- Roll Diameter: 6.7" On All 3 Rolls
- Speed: 12. 5 FPM