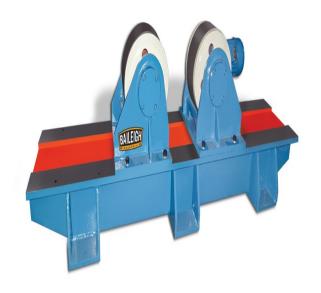

# **Pipe Roller Welding Positioner RWP-55**

\$14,742.79

**\$11,495** Save \$3,247.79!

As low as \$373/mo through Elite Metal Tools financing partners.

Use your phone to take a picture of this QR Code to learn more!

- 5.5 ton capacity (RWP-55)
- Perfect for welding, polishing, glue-lining, and assembling
- Dual drive wheelsu Dual idler wheels
- · AC inverter drivenu Self-aligning