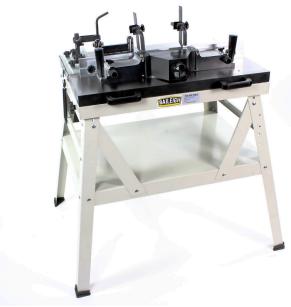

# **Baileigh Sliding Router Table RTS-3012**

\$1,163.46 \$1,019

As low as \$33/mo through Elite Metal Tools financing partners.

Use your phone to take a picture of this QR Code to learn more!

- Table Size (Length) 31"
- Table Size (Width) 12.2"
- Fence Size 10.5" x 2"
- Table Tilt (degrees) 45