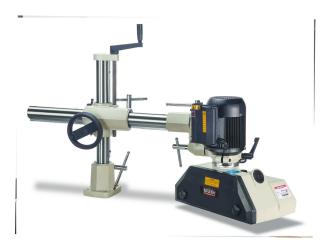

# \$1,782.66 \$1.475

**\$1,475** Save \$307.66!

**Baileigh Power Feeder PF-7500** 

As low as \$47/mo through Elite Metal Tools financing partners.

Use your phone to take a picture of this QR Code to learn more!

- Speeds 10, 13, 20, 26, 33, 43, 66, 85 fpm
- Power 220V Single Phase
- Horse Power 1
- Weight (lbs) 150 lbs