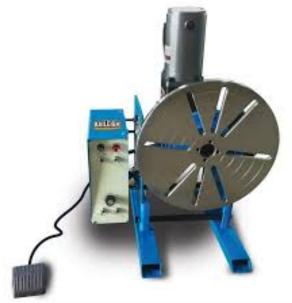

# **Baileigh WP-750 Welding Positioner**

\$4,238.59

**\$3,449.99** Save \$788.6!

As low as \$112/mo through Elite Metal Tools financing partners.

Use your phone to take a picture of this QR Code to learn more!

- Table capacity 770lbs
- 13" turn table
- Easy to use manual tilt
- 110V, 1PH