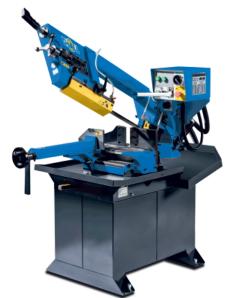

**DoAll Dual-Miter Manual Band Saw DS-280M** 

- Cutting Capacity Round Tube: 9" (230mm)
- Cutting Capacity Rectangle: 11" x 8.2" (280mm x 210mm)
- Cutting Capacity Round Solid: 5.9" (150mm)
- Miter Cutting: 60° right and 45° left