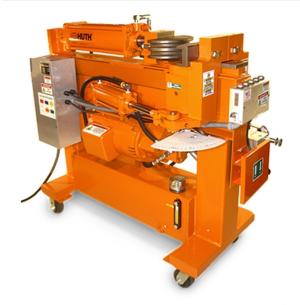

# **Huth 220V Single Phase 7.5HP Manual Knee Control Fabrication Bender with 5in Cylinder** 2650

\$17,774

\$15,790 Save \$1,984!

As low as \$312/mo through Elite Metal Tools financing partners.

Use your phone to take a picture of this QR Code to learn more!

- Motor: 7.5HP 220V Single Phase
- 5 inch cylinder
- 58,000 lbs of bending force
- Extra large 10 gallon oil tank