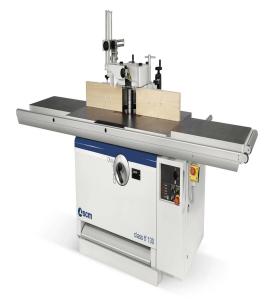

# SCM Group 220V Three Phase 5-Speed Fixed Spindle Shaper CLASS TF 130

\$15,495

As low as \$306/mo through Elite Metal Tools financing partners.

Use your phone to take a picture of this QR Code to learn more!

Motor power: 11HP – 8kW

• Worktable dims: 47.19" x 28.69"

Working length of spindle diameter 1½": 7"

• 5 spindle speeds: 3000 / 4500 / 6000 / 7000 / 10000 rpm