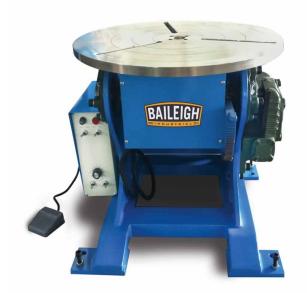

# **Welding Positioners WP-1100**

\$7,641.69

\$6,219.99

Save \$1,421.7!

As low as \$202/mo through Elite Metal Tools financing partners.

Use your phone to take a picture of this QR Code to learn more!

- Table Capacity 1100lbs
- Variable Speed
- 19.5" Turn Table
- 135 Degree of Tilt