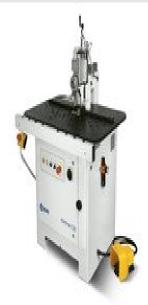

# **Minimax Contour Trimming Machine T 20**

\$10,934.1

As low as \$355/mo through Elite Metal Tools financing partners.

Use your phone to take a picture of this QR Code to learn more!

- Panel thickness 14mm 80mm
- Exhaust hoods (x2) 80mm
- Installed motor power 1.5 kW
- Variable cutters speed 9,000 15,000 rpm