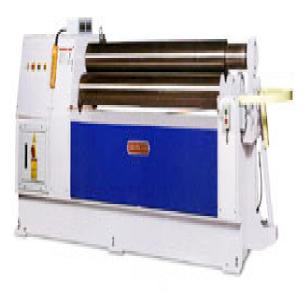

## **Birmingham 6' x 1/2" Heavy Duty Hydraulic** Bending Rolls Double Pinch RH-0613

<del>\$169,990</del> **\$105,495** 

Save \$64,495!

As low as \$2,087/mo through Elite Metal Tools financing partners.

FREE SHIPPING

## BIRMINGHAM

- Mild Steel Capacity: 6'8" x 1/2"
- Roll Length x Diameter: 6'8" x 11"
- Motor: 10 hp
- Roll Speed: 177 IPM

**Free Shipping** Free shipping on ALL machines throughout the contiguous United States to all commercial locations.