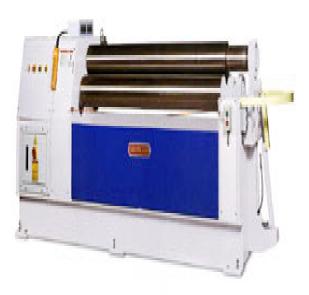

## Birmingham 6' x 5/16" Heavy Duty Hydraulic Bending Rolls Double Pinch RH-0608

\$100,190 **\$64,495** Save \$35,695!

As low as \$1,276/mo through Elite Metal Tools financing partners.

Use your phone to take a picture of this QR Code to learn more!

## BIRMINGHAM

- Mild Steel Capacity: 6'8" x 5/16"
- Roll Length x Diameter: 6'8" x 9"
- Motor: 5 hp
- Roll Speed: 197 IPM

**Free Shipping** Free shipping on ALL machines throughout the contiguous United States to all commercial locations.