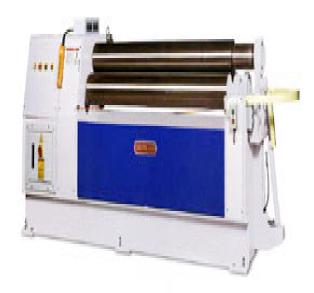

## Birmingham 5' x 5/16" Heavy Duty Hydraulic Bending Rolls Double Pinch RH-0508

\$90,590

**\$58,495** Save \$32,095!

As low as \$1,157/mo through Elite Metal Tools financing partners.

Use your phone to take a picture of this QR Code to learn more!

# BIRMINGHAM

Mild Steel Capacity: 5'1" x 5/16"
Roll Length x Diameter: 5'1" x 9"

Motor: 5 hp

• Roll Speed: 197 IPM