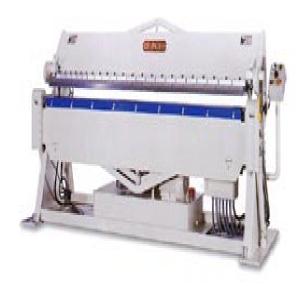

## Birmingham 10' x 14 Ga Hydraulic Box & Pan Brake VH-1014-6

\$31,200

**\$21,999** Save \$9,201!

As low as \$435/mo through Elite Metal Tools financing partners.

Use your phone to take a picture of this QR Code to learn more!

# BIRMINGHAM

Bending Length: 120"Mild Steel: 14 GAStainless Steel: 18 GA

· Bending Angle: 0-135 Degrees