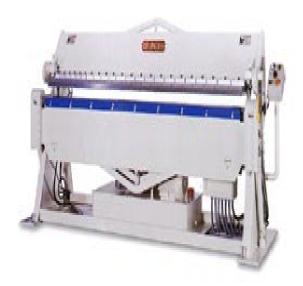

## Birmingham 8' x 12 Ga Hydraulic Box & Pan Brake VH-812-6

\$37,800

**\$25,495** Save \$12,305!

As low as \$504/mo through Elite Metal Tools financing partners.

Use your phone to take a picture of this QR Code to learn more!

# BIRMINGHAM

Bending Length: 96"Mild Steel: 12 GAStainless Steel: 16 GA

· Bending Angle: 0-135 Degrees