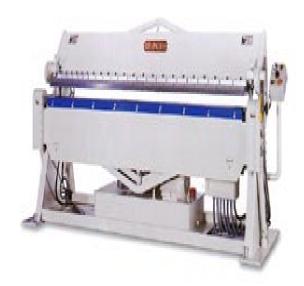

## Birmingham 4' x 10 Ga Hydraulic Box & Pan Brake VH-410-6

\$34,300

**\$22,995** Save \$11,305!

As low as \$455/mo through Elite Metal Tools financing partners.

Use your phone to take a picture of this QR Code to learn more!

# BIRMINGHAM

Bending Length: 48"Mild Steel: 10 GAStainless Steel: 12 GA

· Bending Angle: 0-135 Degrees