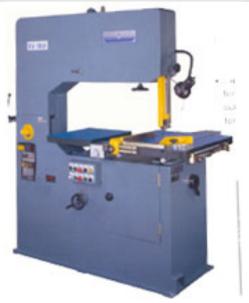

## Birmingham 20" Vertical Band Saw with Table Auto Feed and Blade Welder KV-50A

\$19,800

**\$12,095** Save \$7,705!

As low as \$393/mo through Elite Metal Tools financing partners.

Use your phone to take a picture of this QR Code to learn more!

# BIRMINGHAM

- 2 HP 3PH Variable Speed
- Rip fence for straight, repeated cuttings easily removable for varied size
- · Miter protractor for angular cutting
- · Groove table