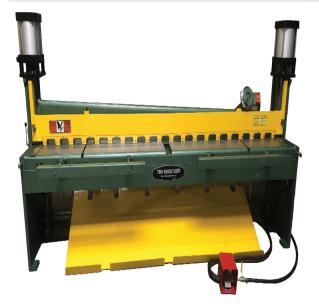

# Tin Knocker 10ft 14Ga. Air Shear TK 1014

\$27,350

As low as \$541/mo through Elite Metal Tools financing partners.

Use your phone to take a picture of this QR Code to learn more!

- · Capacity (Mild Steel): 14 gauge
- Capacity (Stainless Steel): 18 gauge
- Cycle Speed: 20 strokes per minute
- Air Supply: 80-gallon tank needs 90 psi at 14 CFM