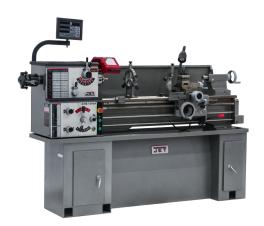

# **Jet GHB-1340A Lathe With Newall NMS300 DRO 323131**

<del>\$16,831.39</del>

**\$12,959** Save \$3,872.39!

As low as \$421/mo through Elite Metal Tools financing partners.

Use your phone to take a picture of this QR Code to learn more!

- 6" 3-jaw direct mount chuck with top reversing jaw
- Compound and cross slide have backlash elimination
- Fast, easy speed changes
- Hardened and ground gears are featured in the headstock and
- Image shown with optional bench, p/n 321443AK