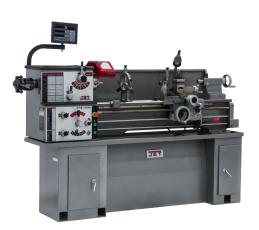

## Jet GHB-1340A With Newall DP700 DRO 321131

\$18,109.09 \$13,879 Save \$4,230.09!

As low as \$451/mo through Elite Metal Tools financing partners.

Use your phone to take a picture of this QR Code to learn more!

\*Images may display items not included with purchase

| Specifications                   |                                         |
|----------------------------------|-----------------------------------------|
| Manufacturer                     | JET                                     |
| EMT ID                           | 10354                                   |
| SKU                              | JT9-321131                              |
| UPC                              | 662755514128                            |
| Shipping Method                  | LTL Freight                             |
| Weight                           | 1,215 lb                                |
| Country of Origin                | China                                   |
| UPC<br>Shipping Method<br>Weight | 662755514128<br>LTL Freight<br>1,215 lb |

- 6" 3 jaw direct mount chuck with top reversing jaws
- Compound and cross slide have backlash elimination
- Gear box gives wide inch threading and feed capabilities with no gear changes
- Hardened and ground gears are featured in the headstock and gearbox
- Image shown with optional bench, p/n 321443AK