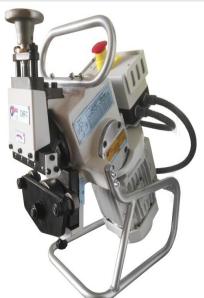

## Heck High Production Beveling Machine PRO-

\$8,295 \$7,775 Save \$520!

7

As low as \$252/mo through Elite Metal Tools financing partners.

FREE SHIPPING

EliteMetalTools.com

insidesales@elitemetaltools.com M-F 8:00 AM - 7:30 PM EST

281-241-9504

Use your phone to take a picture of this QR Code to learn more!

Bevel at 6' feet per minute

- Direct drive
- Light weight
- Ideal for thin materials

**Free Shipping** Free shipping on ALL machines throughout the contiguous United States to all commercial locations.