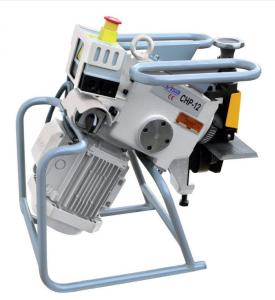

## Heck Power Feed High Production Beveling Machine PRO12-C

**\$9,995 \$9,395** Save \$600!

As low as \$305/mo through Elite Metal Tools financing partners.

Use your phone to take a picture of this QR Code to learn more!

- Fast and Accurate Beveling
- Self-Propelled
- Direct Drive Gear Boxes No Inefficient Belts
- Variable Angle

**Free Shipping** Free shipping on ALL machines throughout the contiguous United States to all commercial locations.