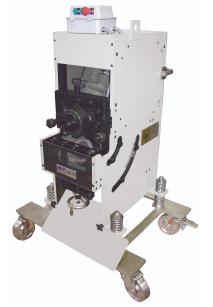

# Heck Variable Angle Power Feed Beveling Machine PRO-21-G-INV

<del>\$41,995</del>

**\$39,495** Save \$2,500!

As low as \$781/mo through Elite Metal Tools financing partners.

Use your phone to take a picture of this QR Code to learn more!

- Angles from 20° 45°
- Self-Propelled
- Direct Drive Gear Boxes No Inefficient Belts
- · Variable Angle by single hand wheel