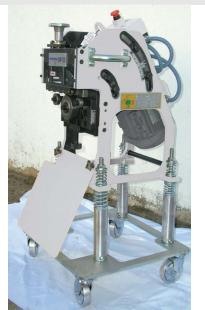

## Heck High Production Power Feed Beveling Machine PRO-12G

## \$19,995 \$18,595 Save \$1,400!

As low as \$367/mo through Elite Metal Tools financing partners.

Use your phone to take a picture of this QR Code to learn more!

- Fast and Accurate Beveling
- Self-Propelled
- Direct Drive Gear Boxes No Inefficient Belts
- Variable Angle by single hand wheel