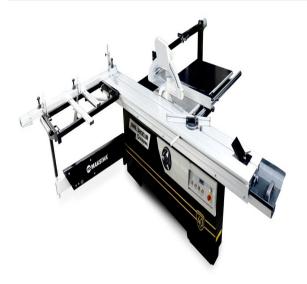

# Maksiwa 220V Single Phase Sliding Panel Saw 126" with Tilting Blade and Scoring Blade BMS.3200.IR

\$8,999

As low as \$292/mo through Elite Metal Tools financing partners.

Use your phone to take a picture of this QR Code to learn more!

- Max Tilt: 45°
- · Max Cutting Length: 120"
- Main Motor: 5HP, 4000 RPM, 3.7 Kw
- Electrical Specs: 1 PH, 220V, 30 Amps, 60 Hz