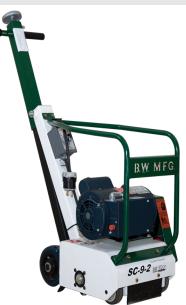

**BW Manufacturing 220V Single Phase Electric Engine Scarifier SC-9-2** 

## \$6,295

As low as \$204/mo through Elite Metal Tools financing partners.

FREE SHIPPING

Use your phone to take a picture of this QR Code to learn more!

• Scarifying Path: 9"

- Six Shaft Cage
- Motor: 5hp, 220V, 1 Phase