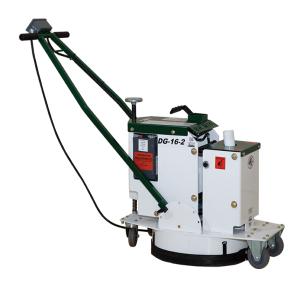

# **BW Manufacturing 220V Single Phase Electric Engine Diamond Grinder/Polisher DG-16-2**

\$7,595

As low as \$246/mo through Elite Metal Tools financing partners.

Use your phone to take a picture of this QR Code to learn more!

Cleaning Path: 16"

Control Handle: Fully AdjustableMotor: 5hp, 220 Volt, Single Phase

Made In The USA