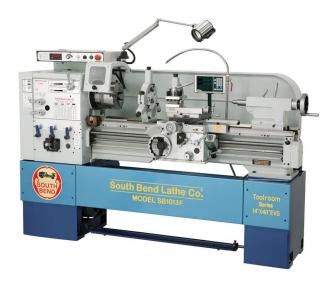

# South Bend 14" x 40" EVS Lathe with Fagor DRO SB1013F

\$26,574

As low as \$525/mo through Elite Metal Tools financing partners.

Use your phone to take a picture of this QR Code to learn more!

- Power Requirement: 440V, 3-Phase, 60 Hz
- Spindle Speeds: 20 2500
- Number of Longitudinal Feeds: 17
- Shipping demensions: L90" x W41" x H75"