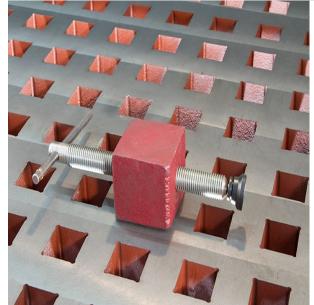

# Weldsale 90 Degree Horizontal Clamp WSC-5A

\$156.75

Use your phone to take a picture of this QR Code to learn more!

Horizontal Clamp

Clamps at 90° angle

• Dimensions: 11.5" x 7.25" x 3.25"

• Approx Weight: 9.25 lbs