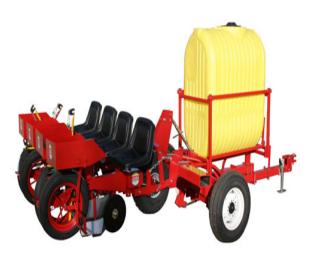

EliteMetalTools.com 281-241-9504 insidesales@elitemetaltools.com M-F 8:00 AM - 7:30 PM EST

Mechanical Transplanter Two Model 1000 Direct Drive Transplanters with Heavy Duty Trailer 812-1000

## \$14,695

As low as \$477/mo through Elite Metal Tools financing partners.

Use your phone to take a picture of this QR Code to learn more!

• 300 gallon tank

- Two model 1000 Direct Drive pocket style planting units
- 812F heavy duty hight lift two-row trailer

| Specifications    |                          |
|-------------------|--------------------------|
| Manufacturer      | Mechanical Transplanter  |
| EMT ID            | 1023                     |
| SKU               | 812-1000                 |
| Shipping Method   | LTL Freight              |
| Weight            | 2,300 lb                 |
| Dimensions        | 48 × 48 × 48 in          |
| Country of Origin | United States of America |