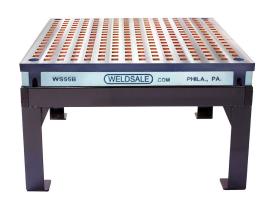

# Weldsale 5' x 5' Welding Table Platen and Steel Stand Bundle WSC-55B-BUNDLE

\$8,335

As low as \$270/mo through Elite Metal Tools financing partners.

Use your phone to take a picture of this QR Code to learn more!

Platen dims: 60" x 60" x 5.5"

• Platen thickness: 2.5"

• Stand size: 60" x 60" (5ftx5ft)

Height of Platen & Stand: 32"