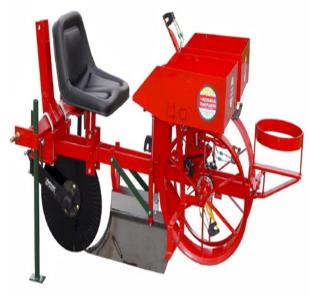

**Mechanical Transplanter Christmas Tree Transplanter CT-4** 

## \$4,295

As low as \$139/mo through Elite Metal Tools financing partners.

FREE SHIPPING

Use your phone to take a picture of this QR Code to learn more!

- Positive action V-3 plant holders
- Quick change spacing gears
- Bronse oilite main bearings
- Large adjustable plant trays