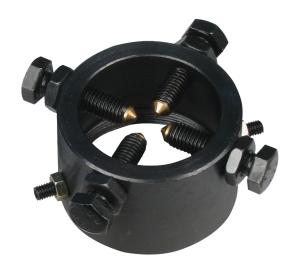

# **Jet Spider for 2" Spindle Bore 650226**

\$210

Use your phone to take a picture of this QR Code to learn more!

• Gun-smithing spider adds functionality to the JET GH-1440B lathe