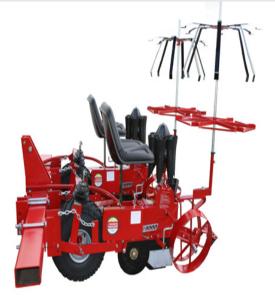

# **Mechanical Transplanter Two Row Complete Toolbar Mounted Package 5500WD-2**

\$14,495

As low as \$471/mo through Elite Metal Tools financing partners.

Use your phone to take a picture of this QR Code to learn more!

- Comes with two model 5500WD units
- · Toolbar mounting package included
- Movable seat and foot mount offer rows as narrow as 16"
- Patented float wheel drive system

\*Images may display items not included with purchase

| Specifications    |                          |
|-------------------|--------------------------|
| Manufacturer      | Mechanical Transplanter  |
| EMT ID            | 1010                     |
| SKU               | 5500WD-2                 |
| Shipping Method   | LTL Freight              |
| Weight            | 1,216 lb                 |
| Dimensions        | 37 × 61 × 36 in          |
| Country of Origin | United States of America |