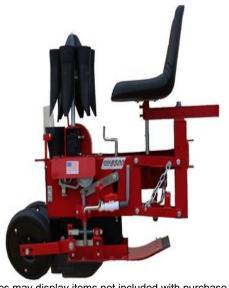

# **Mechanical Transplanter Hybrid Carrousel Type Transplanter Model 5500H**

\$5,745

As low as \$186/mo through Elite Metal Tools financing partners.

Use your phone to take a picture of this QR Code to learn more!

- Narrowest row spacing 16"
- Easy crank adjustment depth control.
- Hybrid style ski/packing wheel combination
- All units driven from our "EZ-17" gauge wheel system or hydraulically.