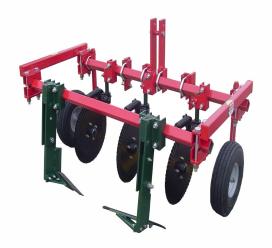

# **Mechanical Transplanter Mulch Lifter Model** 98

\$4,995

As low as \$162/mo through Elite Metal Tools financing partners.

Use your phone to take a picture of this QR Code to learn more!

- Completely adjustable for various width plastics
- Three adjustable spring loaded swivel coulters
- · Two heavy duty undercutting knives
- Gauge wheels to hold the correct undercutting knife depth