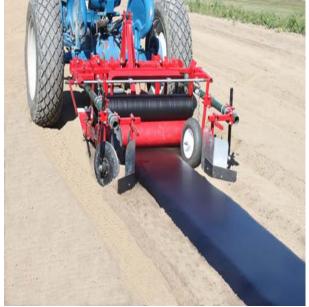

- Double roller for easy loading of plastic
- Extra roll holder feeds new roll into machine with just a pull of a lever
- Roller assembly allows for self starting of plastic, just set the machine down and go