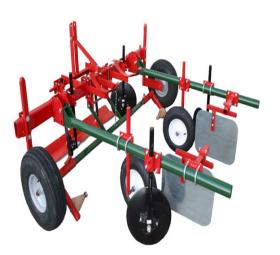

Mechanical Transplanter Mulch Layer Model 90

## \$3,575

As low as \$116/mo through Elite Metal Tools financing partners.

FREE SHIPPING

Use your phone to take a picture of this QR Code to learn more!

- New toolbar systems allow easy adjustment by moving clamps
- Can lay up any size roll from 3' to 6'
- Optional drip attatchment available
- Works excellent even at high speeds