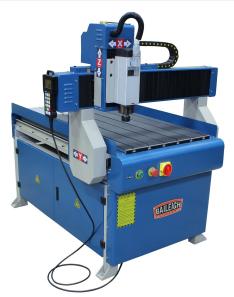

## **Baileigh CNC Router Table WR-32**

**\$13,728.06 \$11,174** Save \$2,554.06!

As low as \$363/mo through Elite Metal Tools financing partners.

Use your phone to take a picture of this QR Code to learn more!

- Actual Working Area 23.6" x 35.4" x 5.12"
- Table Size (Length) 53.5"
- Table Size (Width) 43.25"
- Spindle Air cooled spindle

**Free Shipping** Free shipping on ALL machines throughout the contiguous United States to all commercial locations.